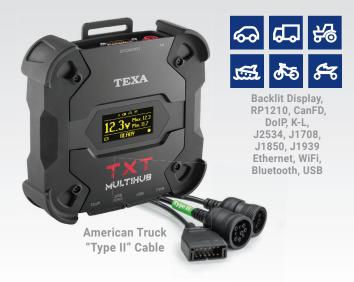

# PROTOCOLS & FEATURES HEAVY DUTY VEHICLE COVERAGE

- Interactive Maintenance Guides
- Visual Live Data Dashboards & Recorded Drive Tests
- Component Reset & Replacement Guides
- Technical Information & Bulletins
- System Diagnostic Reports
- Precise ADAS Calibration

# **COMPATIBILITY**

Designed to function with IDC5 installed on TEXA AXONE, or any Windows based laptop.