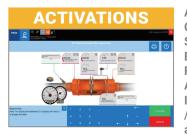

Advanced Resets, Component and System Coding, Bi-Directional Functions, Advanced Testing Include Fuel Pump / Cylinder Cut-Off and Many More