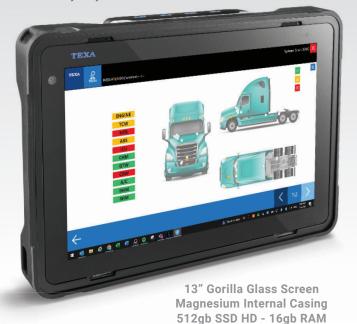

Visual Live Data Representation and Parameters for Many Vehicle Systems Including Engine, ABS, Transmission, Diesel Exhaust, or Many More

The Animated Graphics Create An Interactive Map With The Flow Of Input and Output Signals To / From The Control Units