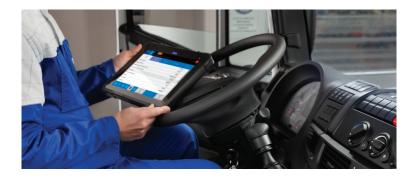

# **SOFTWARE**

STAY CURRENT WITH REGULARLY DOWNLOADED SOFTWARE UPDATES TO PROVIDE THE LATEST DIAGNOSTIC FEATURES AND VEHICLE COVERAGE

Dual Band WiFi - Bluetooth 5.1

Accurate Select Vehicle Info and Instruction Include Performing Manual Service Resets, Overviews of Mecatronic Systems and More

Visual Live Data Representation and Parameters for Many Vehicle Systems Including Engine, ABS, Transmission, Diesel Exhaust, or Many More

The Animated Graphics Create An Interactive Map With The Flow Of Input and Output Signals To / From The Control Units