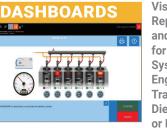

Visual Live Data Representation and Parameters for Many Vehicle Systems Including Engine, ABS, Transmission, Diesel Exhaust, or Many More

The Animated Graphics Create An Interactive Map With The Flow Of Input and Output Signals To / From The Control Units

# PROTOCOLS & FEATURES HEAVY DUTY VEHICLE COVERAGE

- Interactive Maintenance Guides
- Visual Live Data Dashboards & Recorded Drive Tests
- Component Reset & Replacement Guides
- Technical Information & Bulletins
- System Diagnostic Reports
- Precise ADAS Calibration