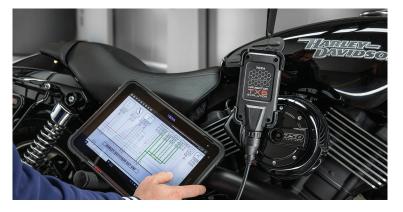

### COMPATIBILITY

Designed to function with IDC5 installed on TEXA AXONE, or any Windows based laptop.