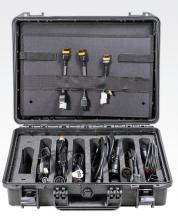

# TEXA TXB EVOLUTION BIKE & MARINE

BIKE ESSENTIAL Cable Case

- 1yr TEXPACK Subscription
- 1yr TEX@INFO Subscription

- Coverage On More Than 90 Manufacturers
- More Than 3000 Model Selections
- 18 Years Experience In Powersports Diagnostics
- 21 OE Partnerships