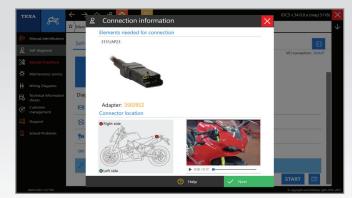

## **ADVANCED DIAGNOSTICS PROTOCOLS & FEATURES POWERSPORTS COVERAGE**

**Cable Selection With Detailed Procedures** 

| e@cadf(~-401/13>12/13](Service system | Self-diagnosis 🗙 |
|---------------------------------------|------------------|
|                                       | SETTINGS         |
|                                       |                  |
|                                       |                  |
|                                       |                  |
|                                       |                  |
|                                       | start 🧿          |
|                                       |                  |