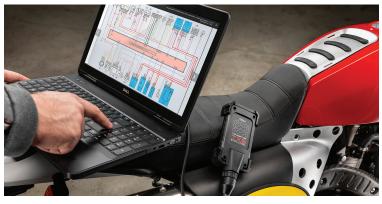

### **DYNAMIC TESTS**

Parameter Recording While Moving

- Live Data, DTC Codes, Maintenance Resets
- Advanced Resets Like CO2 adjustments, Throttle Calibrations, Key Coding and More...
- Over 1500 Interactive Wiring Diagrams (patented)
- Technical Bulletins On Frequent Problems
- Nominal Values Provide DTC Tree Diagram

**Advanced Diagnostics & Protocols** 