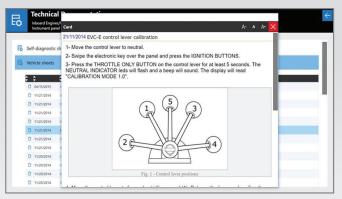

# **SOFTWARE**

STAY CURRENT WITH REGULARLY DOWNLOADED SOFTWARE UPDATES TO PROVIDE THE LATEST DIAGNOSTIC FEATURES AND VEHICLE COVERAGE

Accurate Select
Vehicle Info and
Instruction Include
Performing
Manual Service
Resets, Overviews
of Mecatronic
Systems and More