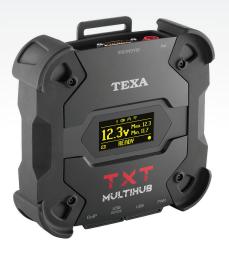

MARINE BASIC Cable Case

- 1yr TEXPACK Subscription
- 1yr TEX@INFO Subscription

Backlit Display Interface RP1210, CanFD, DoIP, K-L, J2534, J1708, J1850, J1939 Ethernet, WiFi, Bluetooth, USB