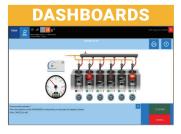

Visual Live Data Representation and Parameters for Many Vehicle Systems Including Engine, ABS, Transmission, Diesel Exhaust, or Many More

The Animated Graphics Create An Interactive Map With The Flow Of Input and Output Signals To / From The Control Units

# PROTOCOLS & FEATURES POWERSPORTS COVERAGE

- Interactive Maintenance Guides
- Visual Live Data Dashboards & Recorded Drive Tests
- Technical Information & Bulletins
- System Diagnostic Reports

Cable Selection With Detailed Procedures