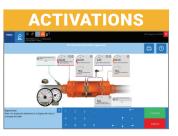

Advanced Resets, Component and System Coding, Bi-Directional Functions, Advanced Testing Include Fuel Pump / Cylinder Cut-Off and Many More