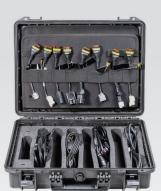

MARINE BASIC Cable Case

- 1yr TEXPACK Subscription
- 1yr TEX@INFO Subscription

Backlit Display Interface RP1210, CanFD, DoIP, K-L, J2534, J1708, J1850, J1939 Ethernet, WiFi, Bluetooth, USB

# PROTOCOLS & FEATURES POWERSPORTS COVERAGE

- Interactive Maintenance Guides
- Visual Live Data Dashboards & Recorded Drive Tests
- Technical Information & Bulletins
- System Diagnostic Reports

Cable Selection With Detailed Procedures