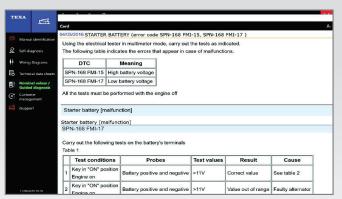

Visual Live Data Representation and Parameters for Many Vehicle Systems Including Engine, ABS, Transmission, Diesel Exhaust, or Many More

The Animated Graphics Create An Interactive Map With The Flow Of Input and Output Signals To / From The Control Units

Advanced Resets, Component and System Coding, Bi-Directional Functions, Advanced Testing Include Fuel Pump / Cylinder Cut-Off and Many More