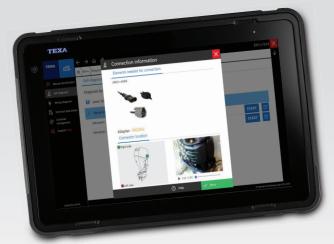

# **COMPATIBILITY**

Designed to function with IDC5 installed on TEXA AXONE, or any Windows based laptop.