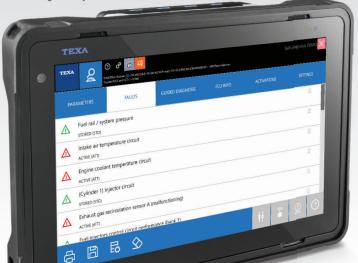

# **DEALER LEVEL VEHICLE DIAGNOSTICS**

Multi-Brand & Multi-Environment Advanced Coverage

**Diagnostics & Protocols** for Passenger & **Light Duty Vehicles** 

**Multi-Environment Vehicle Connection** 

13" Gorilla Glass Screen **Magnesium Internal Casing** 512gb SSD HD - 16gb RAM Dual Band WiFi - Bluetooth 5.1

**Visual Live Data** Representation and Parameters for Many Vehicle **Systems Including** Engine, ABS, Transmission, Diesel Exhaust, or Many More

The Animated **Graphics Create** An Interactive Map With The Flow Of Input and Output Signals To / From **The Control Units** 

Advanced Resets, Component and System Coding, **Bi-Directional** Functions. **Advanced Testing Include Fuel Pump** / Cylinder Cut-Off and Many More

## OE LEVEL VEHICLE COVERAGE + SUPERCAR

**Detailed Vehicle System Faults** 

Detailed Modules List / Map

**ADAS Calibration / Laser Measurement** 

## **DIAGNOSTIC REPORTS**

Confirm Vehicle System Data

PRE / POST SCAN - PDF File Easily Printed Or Saved To Shop System

Global System Scan All DTCs

Create Vehicle System Report