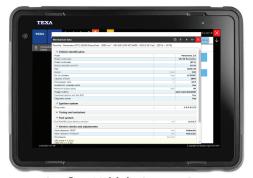

## **DIAGNOSTIC REPORTS**

Confirm Vehicle System Data

PRE / POST SCAN - PDF File Easily Printed Or Saved To Shop System

Global System Scan All DTCs

Create Vehicle System Report