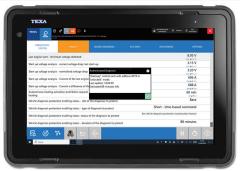

## **DIAGNOSTIC REPORTS**

Confirm Vehicle System Data

PRE / POST SCAN - PDF File Easily Printed Or Saved To Shop System

Global System Scan All DTCs

Create Vehicle System Report