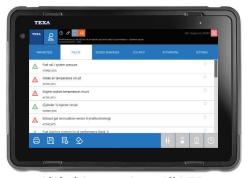

## OE LEVEL VEHICLE COVERAGE + SUPERCAR

**Detailed Vehicle System Faults** 

Detailed Modules List / Map

**ADAS Calibration / Laser Measurement** 