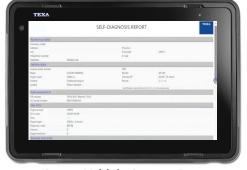

## **DIAGNOSTIC REPORTS**

Confirm Vehicle System Data

PRE / POST SCAN - PDF File Easily Printed Or Saved To Shop System

Global System Scan All DTCs

Create Vehicle System Report