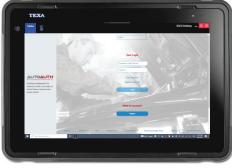

### **AUTHENTICATION**

Easily remember and manage credentials required to access manufacturers' portals.

#### SECURE GATEWAY ACCESS

Unlock SGC Module 2017+ Chrysler and Fiat Vehicles

Unlock Of The Protected VCUs On VW Group Vehicles

Create & Register AutoAuth Account

Unlock VW Authenticaion Diagnosis