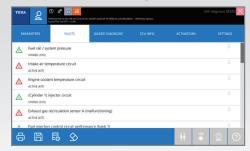

## **DIAGNOSTIC REPORTS**

Confirm Vehicle System Data

PRE / POST SCAN - PDF File Easily Printed Or Saved To Shop System

Global System Scan All DTCs

Create Vehicle System Report