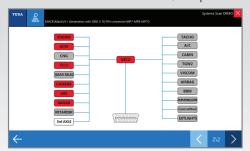

## OE LEVEL VEHICLE COVERAGE + SUPERCAR

**Detailed Vehicle System Faults** 

Detailed Modules List / Map

**ADAS Calibration / Laser Measurement** 