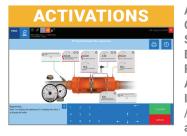

Advanced Resets, Component and System Coding, **Bi-Directional** Functions. **Advanced Testing Include Fuel Pump** / Cylinder Cut-Off and Many More